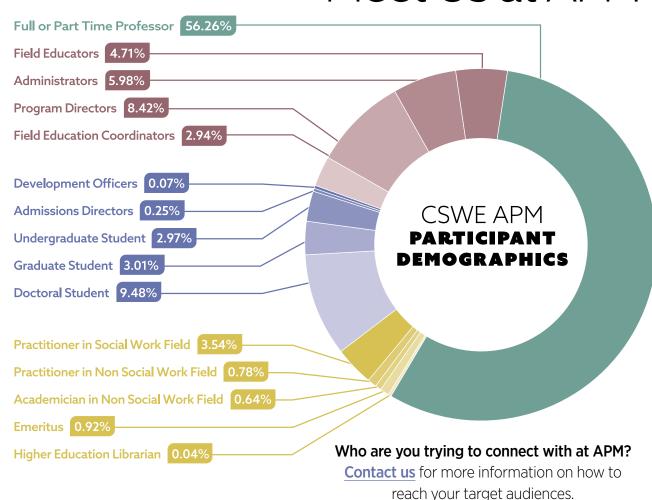

# 202 Marketing Prospectus

66th Annual Program Meeting November 16-20, 2020



# What Will You Add to the Conversations?



SWE's Annual Program Meeting (APM) is the largest gathering of graduate and undergraduate programs of social work education.

This year's **virtual** event is focused on **Leading Critical Conversations: Diversity, Equity, & Inclusion**. The 2020 APM will feature daily keynote sessions, hundreds of social work education presentations, networking opportunities, and the chance to meet exhibitors in a virtual exhibit hall.





So what will you bring to the conversations on **Diversity, Equity, & Inclusion** this year?

Get started on your package today!

# Exhibit Advertise

#### Meet Us at APM





## Exhibit

Reserve a virtual exhibit booth and connect with educators, deans, directors, and administrators during the event.

Booths include one complimentary registration to APM!

**NEW!** Dedicated Exhibit Hall Hours: 12:00 pm-1:00 pm and 6:00 pm-7:00 pm daily!

**NEW!** Metrics and virtual benefits for 12 months!

The virtual APM booths allow for year-round content, including PDFs, social media and webpage links, and videos.

**DEADLINE: October 26, 2020** 

| VIRTUAL             |
|---------------------|
| EXHIBIT             |
| <b>BOOTH PRICES</b> |

Virtual Discount for Members Virtual Discount for Nonmembers

**Premium Booth** 

\$950 \$1,500

\$1,250 \$1,700

#### Reserve your virtual booth today!





If your organization is a CSWE member purchase your booth and advertising